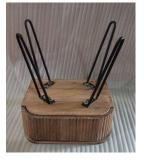

## FIGURE 1

FIGURE 2

FIGURE 3

### 2

1

Unscrew the Bolt and washer from legs (left side) with the help of spanner provided ; attach the leg marked 'no.' to base marked 'no.' so on as in figure 2