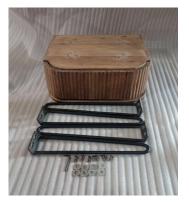

## FIGURE 1

FIGURE 2

FIGURE 3

### FIGURE 4

Turn Bed Side table top upside on a soft and even surface as in Figure 1