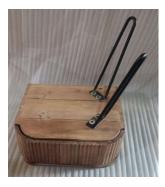

## FIGURE 1

FIGURE 2

FIGURE 3

## 3

Unscrew the Bolt and washer from legs (Right side) with top help of spanner provided; attach the leg marked 'No.' so on as in Figure 3