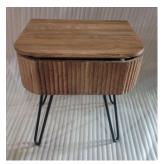

### FIGURE 4

Turn Bed Side table top upside on a soft and even surface as in Figure 1

### 4

Tighten to ensure no play in legs assembled Now turn Side Table in upright position as in figure 4.