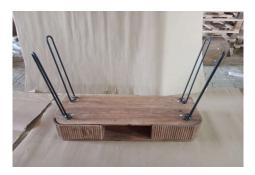

# FIGURE 2

FIGURE 3

# 3

Unscrew the Bolt and washer from legs (Right side) with top help of spanner provided; attach the leg marked 'No.' so on as in Figure 3