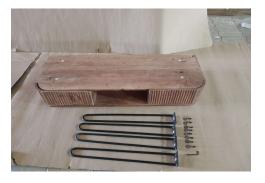

# FIGURE 1

## FIGURE 4

1

Turn Console table top upside on a soft and even surface as in Figure 1