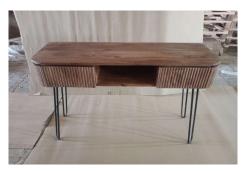

## FIGURE 4

1

Turn Console table top upside on a soft and even surface as in Figure 1

### 4

Tighten to ensure no play in legs assembled Now turn Side Table in upright position as in figure 4.