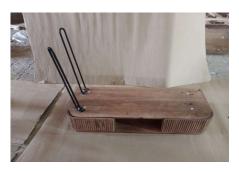

# FIGURE 2

FIGURE 3

## 2

Unscrew the Bolt and washer from legs (left side) with the help of spanner provided ; attach the leg marked 'no.' to base marked 'no.' so on as in figure 2